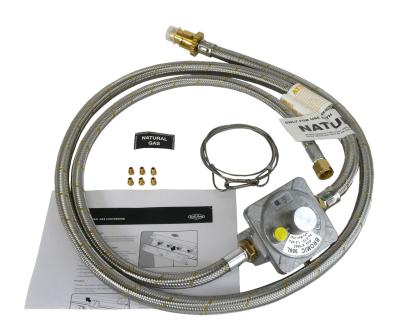

Natural Gas Conversion Kit for Discovery 1200 Series and 1600 Stainless Steel Series BBQ

### **FEATURES**

For a qualified gas service agent to convert your BBQ from LPG to Natural Gas.

### **BENEFITS**

Enjoy bottle-free BBQ gas Convenient continuous natural gas supply without the hassle of changing over bottles. All you need for an easy switch Everything you need to convert your BBQ to natural gas.