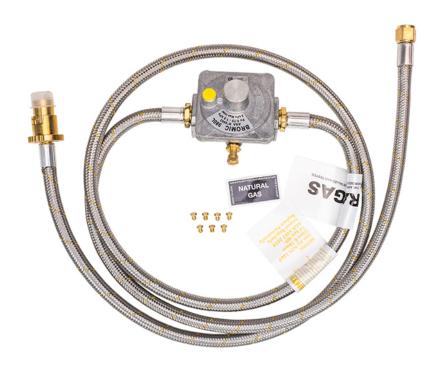

Gas Conversion Kit NG for Signature SL4000 with hose and Injector





# **Specifications**

## **ACCESSORIES**

| PRODUCT PROFILE    |           |
|--------------------|-----------|
| Product Relates to | BBQ       |
| Design family      | Signature |

## SHIPPING AND STUFFING QUANTITIES

| SHIPPING                    |     |
|-----------------------------|-----|
| Shipping Weight (Kg)        | 2   |
| Pack Dimensions Height (mm) | 300 |
| Pack Dimension Width (mm)   | 300 |
| Pack Dimension Depth (mm)   | 100 |

# **BEEFEATER FILTER TYPE**

BeefEater Filter Type Installation



# **Terms and Conditions**

#### **IMPORTANT**

This is a guide of product dimensions only. For complete installation instructions, refer to the manual provided with product.

### PRODUCT INFORMATION

The descriptors and illustrations in this publication apply to the specific pro