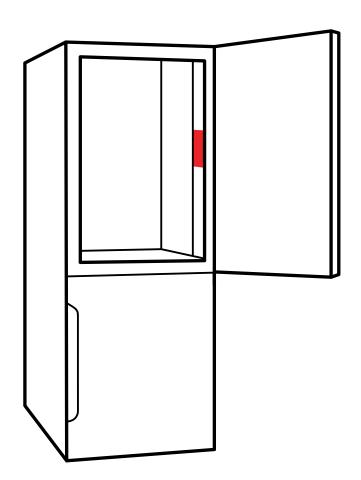

# Refrigeration serial numbers

Your Serial Number on your fridge can be found inside your fridge on the right-hand side.