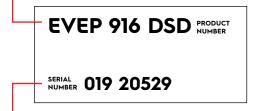

#### **Product Code**

The product code will be at the top of the sticker. The Product code will start with either of the following:

**E** - Electrolux (e.g. EVEP916DSD)

#### **Serial Number**

The Serial Number is located on the label on the front, back or side of the appliance and is 8 numerical digits long (no characters or letters)