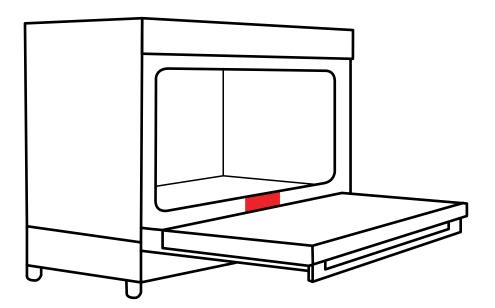

#### Warming drawers serial numbers

Your Serial Number on your Warming Drawer can be found on the left hand side inside of the unit, on the on/off controller.