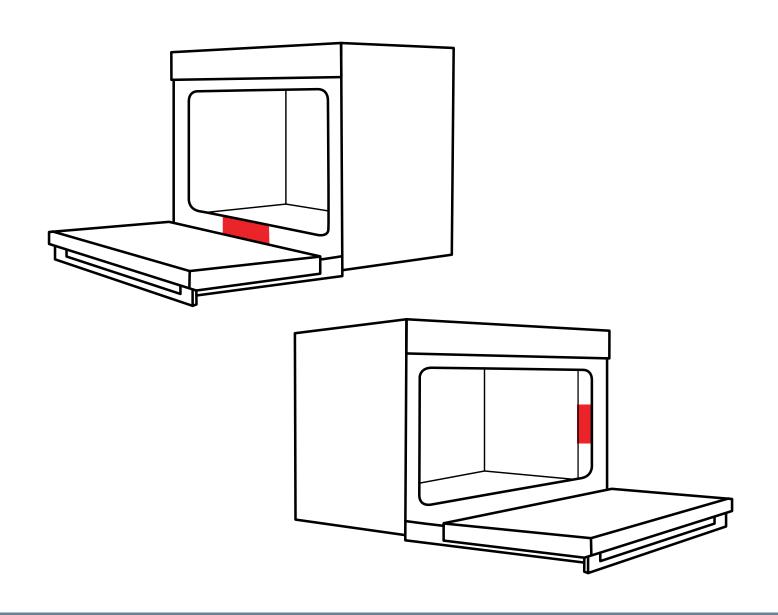

#### Oven serial numbers

You can find your Serial Number inside your oven door, generally on the bottom lip for a 60cm oven. For a 90cm oven, your Serial Number will be located on the right-hand side as you open your oven door.

# Microwaves serial numbers

Your Serial Number on your Microwave can be found on the bottom of the lip once you open the microwave door.