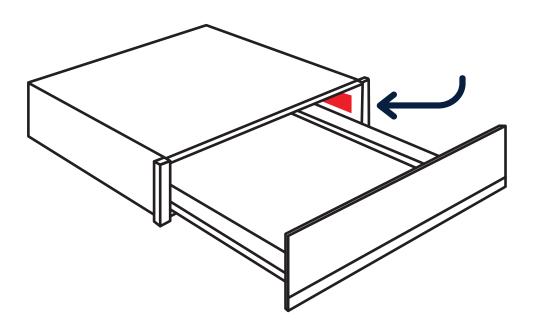

#### Warming drawers serial numbers

Your Serial Number on your Warming Drawer can be found on the left hand side inside of the unit, on the on/off controller.