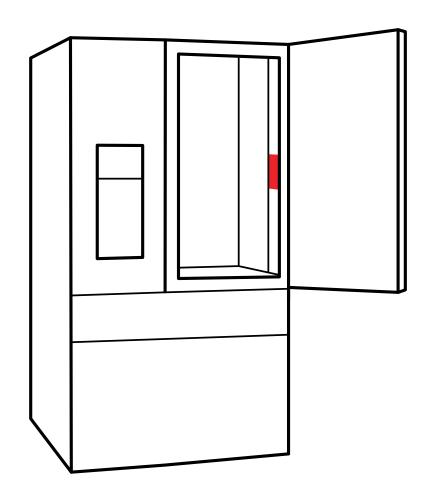

#### French door refrigeration serial numbers

Your Serial Number on your fridge can be found inside your fridge on the right-hand side.