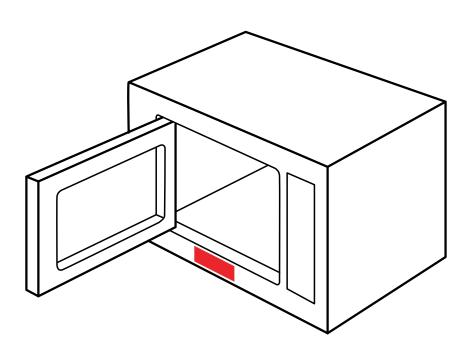

# Microwaves serial numbers

Your Serial Number on your Microwave can be found on the bottom of the lip once you open the microwave door.