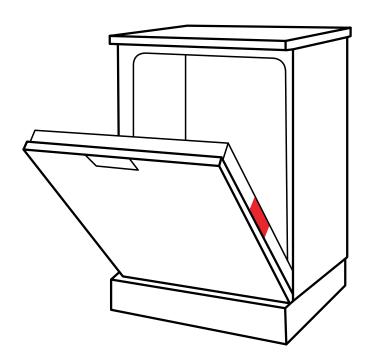

#### Dishwashers serial numbers

Your Serial Number on your dishwasher can be found on the inside of the dishwasher door, generally on the right-hand side.