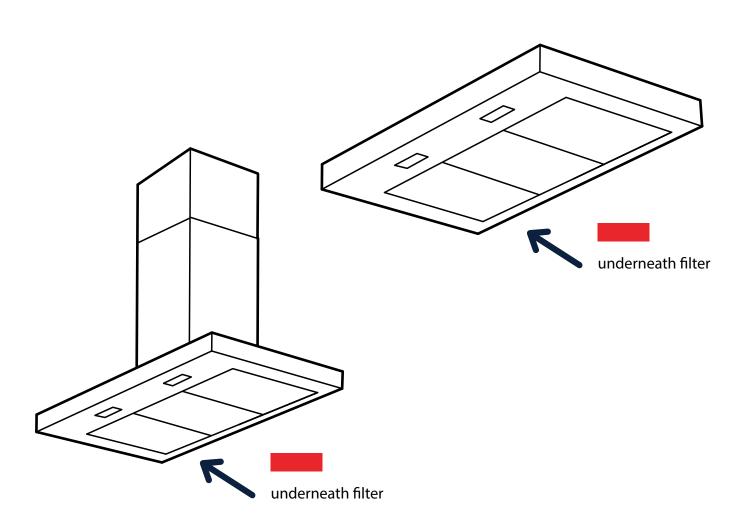

# Rangehood serial numbers

Your rangehood serial number can be found inside the rangehood itself, often requiring removing of the filter panel.

It is best practice to get your Serial Number of the product box when taking receipt of your product.