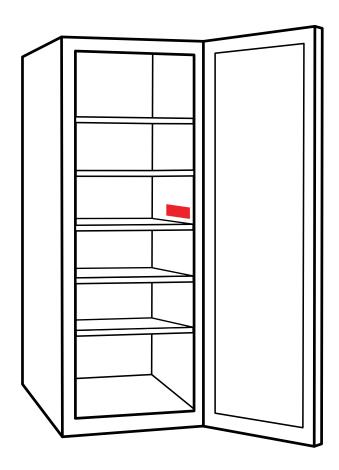

#### Wine cabinets serial numbers

Your Serial number on your Vintec Wine Cabinet can be found on a sticker placed inside the unit, either on the right or left hand side wall.