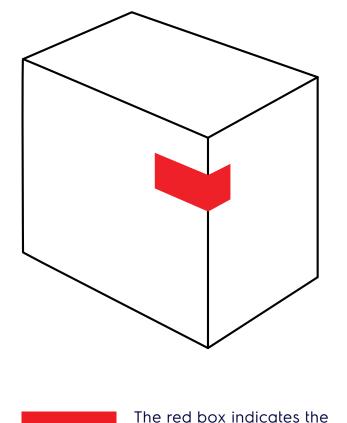

The red box indicates the location of the serial number.

#### Product serial number on boxes

On all Electrolux Home Products, the serial number of your product is located on a white sticker on the outside of the box.

The below example shows where you can find the serial number:

location of the serial number.