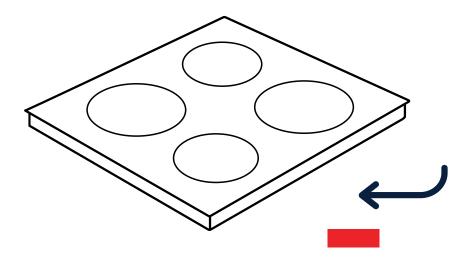

# Cooktop serial numbers

You can find the Serial Number on your induction, gas or electric cooktop on the underside of the appliance, often found in the bottom right-hand side.