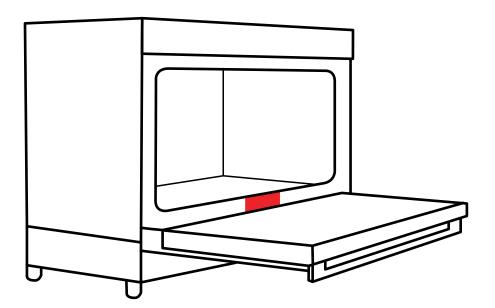

### Warming drawers serial numbers

Your Serial Number on your Warming Drawer can be found on the left hand side inside of the unit, on the on/off controller.