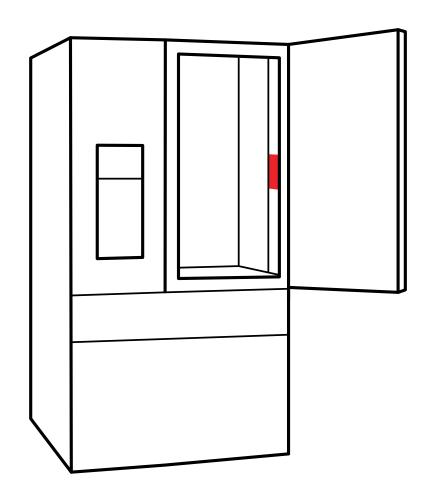

### French door refrigeration serial numbers

Your Serial Number on your fridge can be found inside your fridge on the right-hand side.