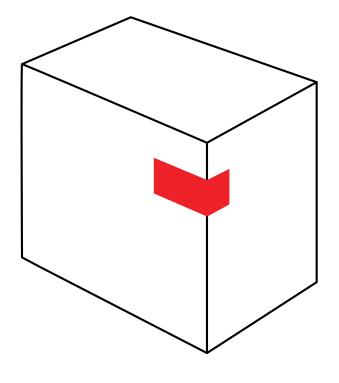

#### Product serial number on boxes

On all Vintec products, the serial number of your product is located on a white sticker on the outside of the box.

The below example shows where you can find the serial number:

#### The red box indicates the location of the serial number.

The red box indicates the location of the serial number.