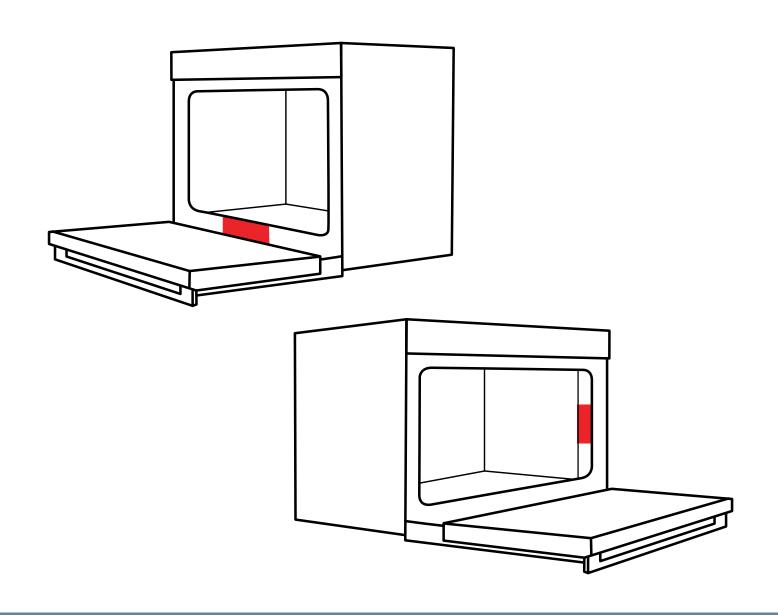

# Microwaves serial numbers

Your Serial Number on your Microwave can be found on the bottom of the lip once you open the microwave door.