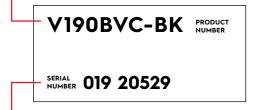

#### **Product Code**

The product code will be at the top of the sticker. The Product code will start with either of the following:

V - Vintec (e.g. V190BVC-BK)

#### **Serial Number**

The Serial Number is located on the label on the front, back or side of the appliance and is 8 numerical digits long (no characters or letters)