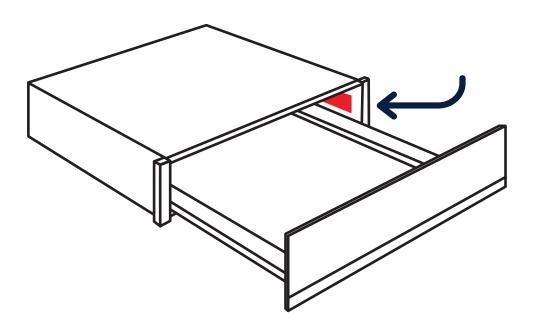

### Warming drawers serial numbers

Your Serial Number on your Warming Drawer can be found on the left hand side inside of the unit, on the on/off controller.