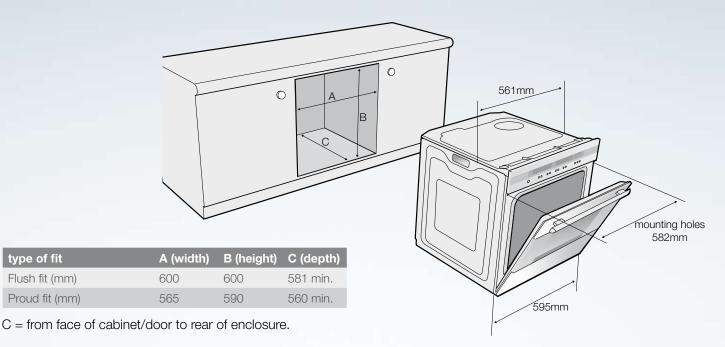

## oven and cut-out dimensions

# cabinet construction

type of fit

For the best integration within a kitchen, install this appliance in a standard 600mm wide cupboard that gives a flush fit with the surrounding cupboard fronts (Figure 1). A 20mm recess is ideal. It can also be installed using a proud fit with the surrounding cupboard (Figure 2).

Note: Your appliance must be mounted on a flat surface for the full width and depth of the product.