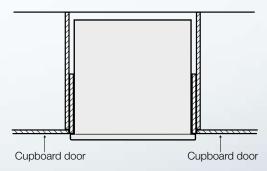

# cabinet construction

type of fit

For the best integration within a kitchen, install this appliance in a standard 600mm wide cupboard that gives a flush fit with the surrounding cupboard fronts (Figure 1). A 20mm recess is ideal. It can also be installed using a proud fit with the surrounding cupboard (Figure 2).

### Figure 2 – proud fit (top view)

Thinking of you Electrolux