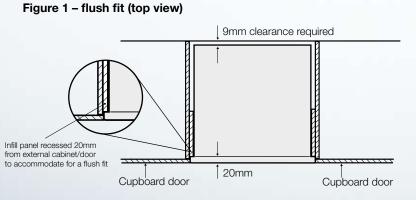

# cabinet construction

type of fit

For the best integration within a kitchen, install this appliance in a standard 600mm wide cupboard that gives a flush fit with the surrounding cupboard fronts (Figure 1). A 20mm recess is ideal. It can also be installed using a proud fit with the surrounding cupboard (Figure 2).