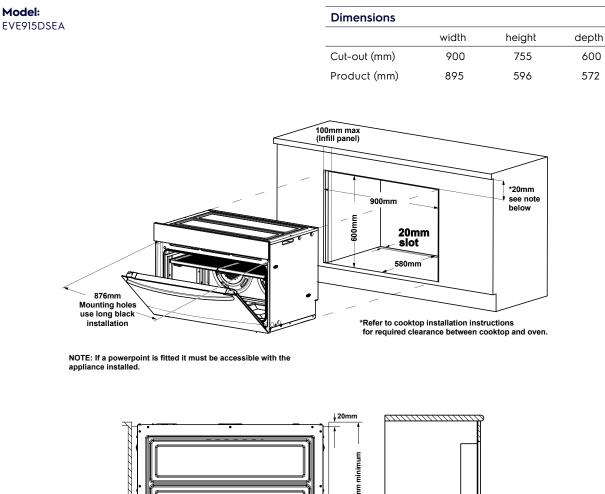

## **Dimension Guide**

**Built-in Single Oven** 

Ven dimensions

B95mm

Imax

Imax<

NOTE: If a powerpoint is fitted it must be accessible with the appliance installed

For the best integration within a kitchen, install this appliance in a cupboard that gives a flush fit with the surrounding cupboard fronts. A recess of 20mm is ideal. NOTE: Your appliance must be mounted on a horizontal surface for the full width and depth of the product. NOTE: A ventilation slot 20mm wide is required at the rear of the base of the cabinet floor.

NOTE: If a powerpoint is fitted it must be accessible with the appliance installed.

NOTE: If a powerpoint is fitted it must be accessible with the appliance installed.

© 2022 Electrolux S.E.A PTE. LTD. E EVE915DSEA DIM Aug22