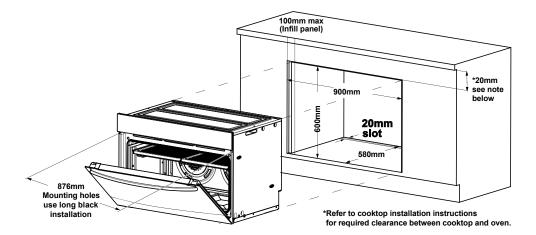

## **Dimension Guide**

**Built-in Single Oven** 

Ven dimensions

B95mm

Imax

Imax<

NOTE: If a powerpoint is fitted it must be accessible with the appliance installed

For the best integration within a kitchen, install this appliance in a cupboard that gives a flush fit with the surrounding cupboard fronts. A recess of 20mm is ideal. NOTE: Your appliance must be mounted on a horizontal surface for the full width and depth of the product. NOTE: A ventilation slot 20mm wide is required at the rear of the base of the cabinet floor.

NOTE: If a powerpoint is fitted it must be accessible with the appliance installed.

NOTE: If a powerpoint is fitted it must be accessible with the appliance installed.

© 2022 Electrolux S.E.A PTE. LTD. E EVE915DSEA DIM Aug22