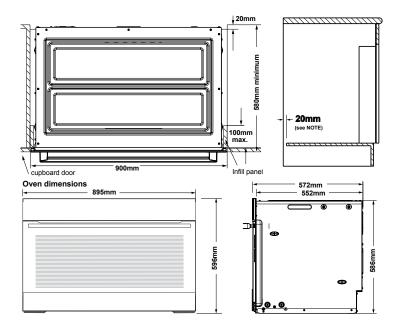

## **Dimension Guide**

**Built-in Single Oven** 

Ven dimensions

B95mm

Imax

Imax<

NOTE: If a powerpoint is fitted it must be accessible with the appliance installed

For the best integration within a kitchen, install this appliance in a cupboard that gives a flush fit with the surrounding cupboard fronts. A recess of 20mm is ideal. NOTE: Your appliance must be mounted on a horizontal surface for the full width and depth of the product. NOTE: A ventilation slot 20mm wide is required at the rear of the base of the cabinet floor.

NOTE: If a powerpoint is fitted it must be accessible with the appliance installed.

NOTE: If a powerpoint is fitted it must be accessible with the appliance installed.

© 2022 Electrolux S.E.A PTE. LTD. E EVE915DSEA DIM Aug22