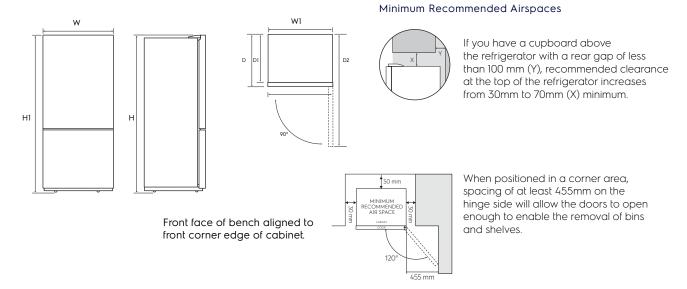

## **Dimension Guide**

**Bottom freezer refrigerator** 

Electrolux

Model: EBE4302SD

| Bottom Freezer<br>refrigerator<br>models: | Total width<br>(mm) | Cabinet<br>width (mm) | Total depth<br>including door<br>and handle (mm) | Cabinet<br>depth (mm) | Depth door<br>open 90° (mm) | Total height<br>(mm) | Cabinet<br>height (mm) | Air space<br>needed above<br>cabinet (mm) |
|-------------------------------------------|---------------------|-----------------------|--------------------------------------------------|-----------------------|-----------------------------|----------------------|------------------------|-------------------------------------------|
| EBE4302SD                                 | 699                 | 693                   | 723                                              | 641                   | 1360                        | 1725                 | 1705                   | 50                                        |