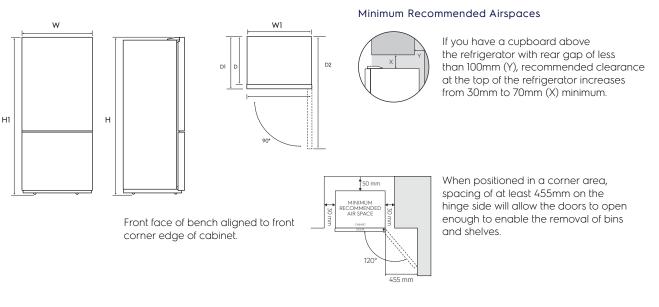

## **Dimension Guide**

Bottom freezer refrigerator

Model: EBE5002BD-R

| Bottom Freezer<br>refrigerator<br>models: | Total width<br>(mm) | Cabinet<br>width (mm) | Total depth<br>including door<br>and handle (mm) | Cabinet<br>depth (mm) | Depth door<br>open 90° (mm) | Total height<br>(mm) | Cabinet<br>height (mm) | Air space<br>needed above<br>cabinet (mm) |
|-------------------------------------------|---------------------|-----------------------|--------------------------------------------------|-----------------------|-----------------------------|----------------------|------------------------|-------------------------------------------|
| EBE5002BD-R                               | 796                 | 790                   | 723                                              | 641                   | 1457                        | 1725                 | 1705                   | 50                                        |

Important! Please ensure that the access to your kitchen (including doorways, corridors, island benches, etc) allows sufficient clearance to move your fridge into position. Please note! Dimensions to be used as a guide only. All customers MUST refer to the user manual supplied with the product for detailed installation instructions. © 2023 Electrolux S.E.A PTE. LTD. ELX\_DIM\_EBE5002BD-R\_EN\_May23