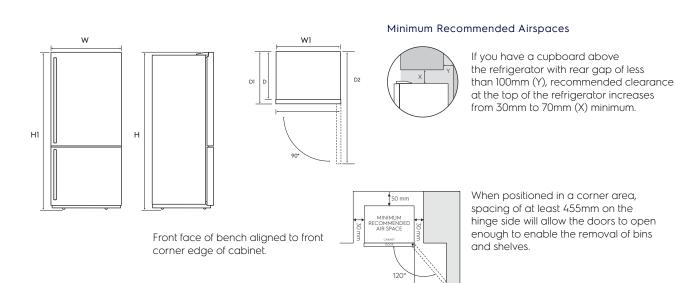

455 mm

Important! Please ensure that the access to your kitchen (including doorways, corridors, island benches, etc) allows sufficient clearance to move your fridge into position.

Please note! Dimensions to be used as a guide only. All customers MUST refer to the user manual supplied with the product for detailed installation instructions.