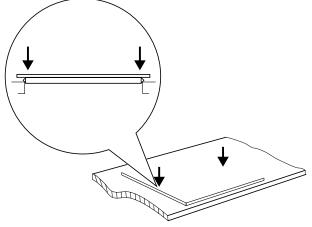

## **IMPORTANT**

It is recommended to centre the bench cutout with equal distance front and back as shown but the product has also been certified to be installed with no clearance between the rear edge of the cooktop glass and rear wall if required. In doing so, installers still need to leave sufficient clearance to take into account that the glass dimensions are larger than the cut out.