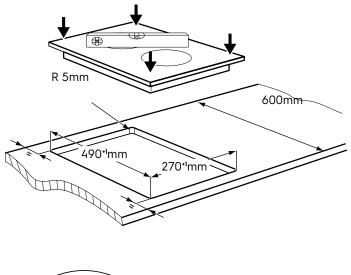

## Induction cooktop

Model: EHI321BFA

| Dimensions   |       |        |       |
|--------------|-------|--------|-------|
|              | width | height | depth |
| Cut-out (mm) | 270   | 51     | 490   |
| Product (mm) | 300   | 51     | 520   |

## **IMPORTANT**

It is recommended to centre the bench cutout with equal distance front and back as shown but the product has also been certified to be installed with no clearance between the rear edge of the cooktop glass and rear wall if required. In doing so, installers still need to leave sufficient clearance to take into account that the glass dimensions are larger than the cut out.