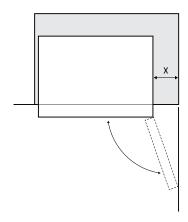

## WTM5002SD/WD/WE WTM4302WD

**Please note:** Doors are designed to sit proud of cabinetry (not flush).

| Model   | х     |  |
|---------|-------|--|
| WTM4302 | 430mm |  |
| WTM5002 | 455mm |  |

When positioned in a corner area, spacing a minimum of Xmm (distance depends of the model as per the table above) on the hinge side will allow the doors to open enough to enable the removal of shelves.