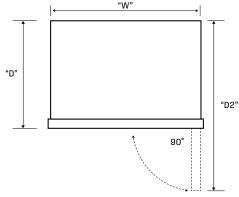

| Dimensions   | Product Height (H) | Product Width (W) | Product Depth (D) | Product Depth (D2)<br>(Door Open) |
|--------------|--------------------|-------------------|-------------------|-----------------------------------|
| WTM5002SD/WD | 1725               | 796               | 723               | 1457                              |
| WTM5002WE    | 1725               | 796               | 727               | 1457                              |
| WTM4302WD    | 1725               | 699               | 723               | 1360                              |