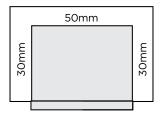

| Airspace     | Side - both | Тор | Behind |
|--------------|-------------|-----|--------|
| WTM5002SD/WD | 30          | 90  | 50     |
| WTM5002WE    | 30          | 90  | 50     |
| WTM4302WD    | 30          | 90  | 50     |