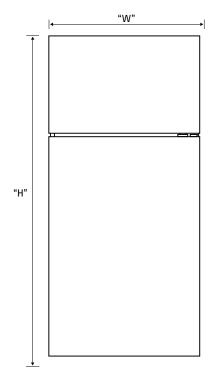

| Dimensions   | Product Height (H) | Product Width (W) | Product Depth (D) | Product Depth (D2)<br>(Door Open) |
|--------------|--------------------|-------------------|-------------------|-----------------------------------|
| WTM5002SD/WD | 1725               | 796               | 723               | 1457                              |
| WTM5002WE    | 1725               | 796               | 727               | 1457                              |
| WTM4302WD    | 1725               | 699               | 723               | 1360                              |