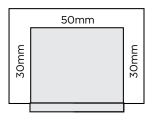

| Airspace  | Side - both | Тор | Behind |
|-----------|-------------|-----|--------|
| WTM3100SL | 30          | 90  | 50     |
| WTM3100WL | 30          | 90  | 50     |
| WTM3400WL | 30          | 90  | 50     |