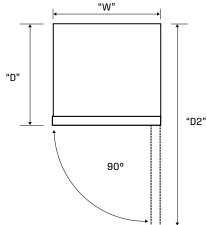

| Dimensions | Product Height (H) | Product Width (W) | Product Depth (D) | Product Depth (D2)<br>(Door Open) |
|------------|--------------------|-------------------|-------------------|-----------------------------------|
| WTM3100SL  | 1646               | 598               | 650               | 1199                              |
| WTM3100WL  | 1646               | 598               | 650               | 1199                              |
| WTM3400WL  | 1756               | 598               | 650               | 1199                              |