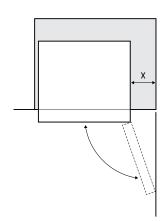

## WTM3100SL/WL WTM3400WL

**Please note:** Doors are designed to sit proud of cabinetry (not flush).

| Model              | х     |
|--------------------|-------|
| WTM3100<br>WTM3400 | 350mm |

When positioned in a corner area, spacing a minimum of Xmm (distance depends of the model as per the table above) on the hinge side will allow the doors to open enough to enable the removal of shelves.