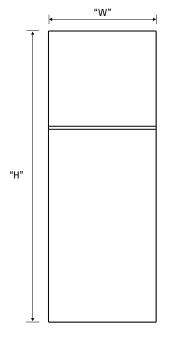

| Dimensions | Product Height (H) | Product Width (W) | Product Depth (D) | Product Depth (D2)<br>(Door Open) |
|------------|--------------------|-------------------|-------------------|-----------------------------------|
| WTM3100SL  | 1646               | 598               | 650               | 1199                              |
| WTM3100WL  | 1646               | 598               | 650               | 1199                              |
| WTM3400WL  | 1756               | 598               | 650               | 1199                              |