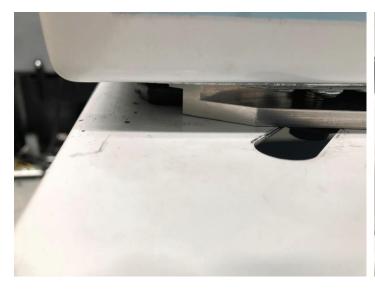

- 1. Follow all instructions in ULX110 installation instruction up to step 7 but in step 5 assemble front feet brackets only.
- 2. After lifting the appliance onto the pedestal, push the appliance and the brackets as far back as possible as long as the brackets are able to slide over the front feet. For stability reasons we recommend to place the appliance as close to the centre of the Pedestal as much as possible. The diagram below shows the best bracket orientation to achieve this. Depending on the size of the appliance a typical distance from the front of the appliance to the edge of the pedestal would be between 70 to 100mm.
- 3. Tighten the front brackets bolts as tight as possible once the ideal position is achieved.
- 4. From the back push appliance as much forward as possible making sure appliance front feet are locked in under the brackets.
- 5. Position the rear feet brackets directly from behind each foot as indicated on the diagram below, then use a marker to mark the position in the centre of existing holes on the brackets.
- 6. Remove the brackets and drill 2 Ø10 holes on the pedestal. Note: you may need to move the appliance slightly to give you enough clearance to drill the holes. If so repeat step 4.
- 7. Position both brackets behind rear feet and line up the hole on the pedestal and the bracket, then use the included washers and bolts to tighten brackets as tight as possible.
- 8. The appliance should now be properly secured on the pedestal. You can now continue with step 8 and 9 of pedestal installation instructions.