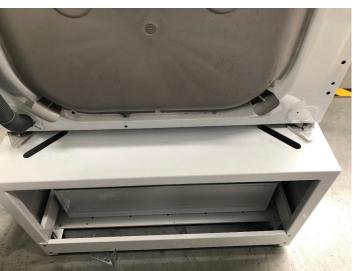

- 1. Follow all instructions in ULX110 installation instruction up to step 7 but in step 5 assemble front feet brackets only.
- 2. After lifting the appliance onto the pedestal, push the appliance and the brackets as far back as possible as long as the brackets are able to slide over the front feet. For stability reasons we recommend to place the appliance as close to the centre of the Pedestal as much as possible. The diagram below shows the best bracket orientation to achieve this. Depending on the size of the appliance a typical distance from the front of the appliance to the edge of the pedestal would be between 70 to 100mm.
- 3. Tighten the front brackets bolts as tight as possible once the ideal position is achieved.
- 4. From the back push appliance as much forward as possible making sure appliance front feet are locked in under the brackets.
- 5. Position the rear feet brackets directly from behind each foot as indicated on the diagram below, then use a marker to mark the position in the centre of existing holes on the brackets.
- 6. Remove the brackets and drill 2 Ø10 holes on the pedestal. Note: you may need to move the appliance slightly to give you enough clearance to drill the holes. If so repeat step 4.
- 7. Position both brackets behind rear feet and line up the hole on the pedestal and the bracket, then use the included washers and bolts to tighten brackets as tight as possible.
- 8. The appliance should now be properly secured on the pedestal. You can now continue with step 8 and 9 of pedestal installation instructions.

#### Left front

**Right front** 

Rear bracket

Both rear bracket

ULX110 Universal Laundry Pedestal with Locking Drawer