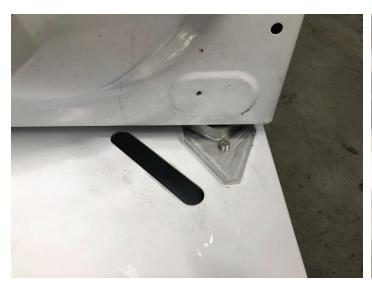

- 1. Follow all instructions in ULX110 installation instruction up to step 7 but in step 5 assemble front feet brackets only.
- 2. After lifting the appliance onto the pedestal, push the appliance and the brackets as far back as possible as long as the brackets are able to slide over the front feet. For stability reasons we recommend to place the appliance as close to the centre of the Pedestal as much as possible. The diagram below shows the best bracket orientation to achieve this. Depending on the size of the appliance a typical distance from the front of the appliance to the edge of the pedestal would be between 70 to 100mm.
- 3. Tighten the front brackets bolts as tight as possible once the ideal position is achieved.
- 4. From the back push appliance as much forward as possible making sure appliance front feet are locked in under the brackets.
- 5. Position the rear feet brackets directly from behind each foot as indicated on the diagram below, then use a marker to mark the position in the centre of existing holes on the brackets.
- 6. Remove the brackets and drill 2 Ø10 holes on the pedestal. Note: you may need to move the appliance slightly to give you enough clearance to drill the holes. If so repeat step 4.
- 7. Position both brackets behind rear feet and line up the hole on the pedestal and the bracket, then use the included washers and bolts to tighten brackets as tight as possible.
- 8. The appliance should now be properly secured on the pedestal. You can now continue with step 8 and 9 of pedestal installation instructions.

#### Left front

**Right front** 

Rear bracket

Both rear bracket

ULX110 Universal Laundry Pedestal with Locking Drawer