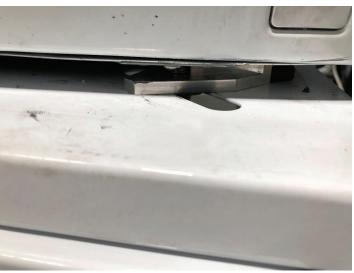

- 1. Follow all instructions in ULX110 installation instruction up to step 7 but in step 5 assemble front feet brackets only.
- 2. After lifting the appliance onto the pedestal, push the appliance and the brackets as far back as possible as long as the brackets are able to slide over the front feet. For stability reasons we recommend to place the appliance as close to the centre of the Pedestal as much as possible. The diagram below shows the best bracket orientation to achieve this. Depending on the size of the appliance a typical distance from the front of the appliance to the edge of the pedestal would be between 70 to 100mm.
- 3. Tighten the front brackets bolts as tight as possible once the ideal position is achieved.
- 4. From the back push appliance as much forward as possible making sure appliance front feet are locked in under the brackets.
- 5. Position the rear feet brackets directly from behind each foot as indicated on the diagram below, then use a marker to mark the position in the centre of existing holes on the brackets.
- 6. Remove the brackets and drill 2 Ø10 holes on the pedestal. Note: you may need to move the appliance slightly to give you enough clearance to drill the holes. If so repeat step 4.
- 7. Position both brackets behind rear feet and line up the hole on the pedestal and the bracket, then use the included washers and bolts to tighten brackets as tight as possible.
- 8. The appliance should now be properly secured on the pedestal. You can now continue with step 8 and 9 of pedestal installation instructions.