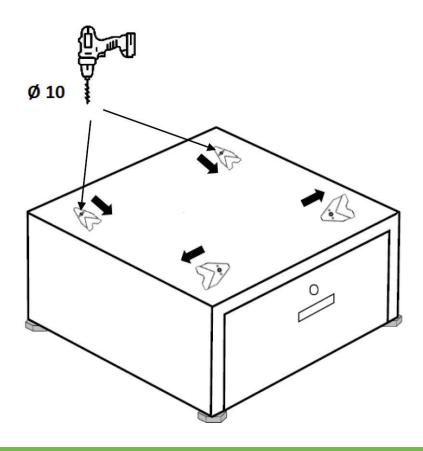

#### How to install short cabinet appliances on Unilux Universal Pedestal

To install short cabinet appliances on ULX110, 2 extra Ø10 holes are required for rear feet brackets on the pedestal. Please follow instructions below:

- 1. Follow all instructions in ULX110 installation instruction up to step 7 but in step 5 assemble front feet brackets only.
- 2. After lifting the appliance onto the pedestal, push the appliance and the brackets as far back as possible as long as the brackets are able to slide over the front feet. For stability reasons we recommend to place the appliance as close to the centre of the Pedestal as much as possible. The diagram below shows the best bracket orientation to achieve this. Depending on the size of the appliance a typical distance from the front of the appliance to the edge of the pedestal would be between 70 to 100mm.
- 3. Tighten the front brackets bolts as tight as possible once the ideal position is achieved.
- 4. From the back push appliance as much forward as possible making sure appliance front feet are locked in under the brackets.
- 5. Position the rear feet brackets directly from behind each foot as indicated on the diagram below, then use a marker to mark the position in the centre of existing holes on the brackets.
- 6. Remove the brackets and drill 2 Ø10 holes on the pedestal. Note: you may need to move the appliance slightly to give you enough clearance to drill the holes. If so repeat step 4.
- 7. Position both brackets behind rear feet and line up the hole on the pedestal and the bracket, then use the included washers and bolts to tighten brackets as tight as possible.
- 8. The appliance should now be properly secured on the pedestal. You can now continue with step 8 and 9 of pedestal installation instructions.